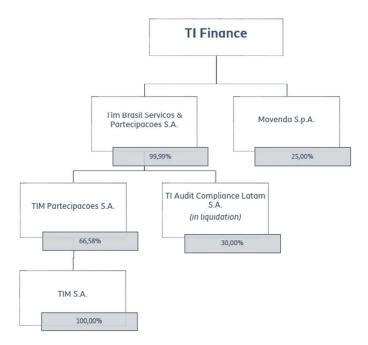

As of December 31, 2019, the overall net book value of the Company's equity investments is worth EUR 3.247 million, compared to EUR 3.269 million as of December 31, 2018.

The table here below shows the main shareholdings as at December 31, 2019: